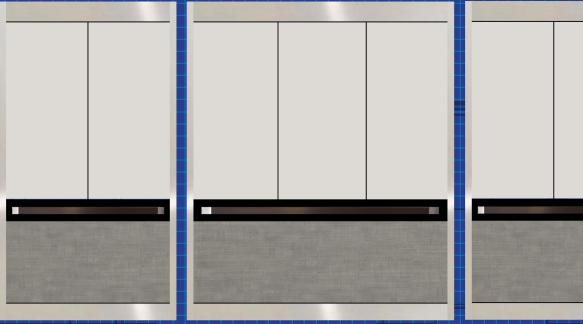

**Stacking Modular Wall Panel System** 

Reversible compact laminate wall panels.

#4 Brushed stainless steel wall cap, base and corner reveals.

Stainless steel pad hooks.

Black powder-coated aluminum panel reveals.

Twice the life of an ordinary Elevator Interior

Artistic Rendering. See sample materials for color and grain references and shop drawings for scale. Grey W1500, Silver W4860 shown.

Artistic rendering based on 2500 lb capacity cab with typical dimensions of 80 inch rear wall, 53 inch side walls and 96 inches under canopy. Upper panels: Grey W1500-60, Lower panels: Silver Alchemy W4860-60.

## **INTEFLEX: PALLADIAN MATERIALS:** COMPACT LAMINATE

Stacking modular elevator wall panel system with reversible compact laminate wall panels.