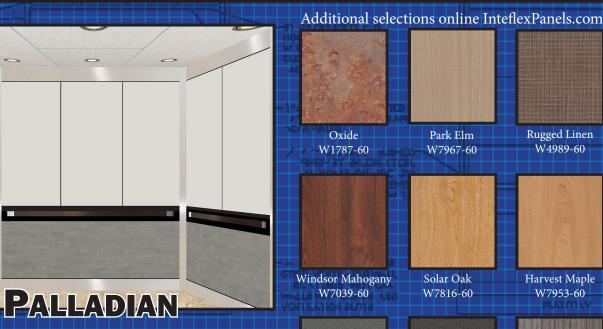

> Washi Gold W5019-60

Portico Teak W8210-60

Rugged Linen

W4989-60

Harvest Maple

W7953-60

Stainless steel pan island design is dictated by emergency exit location.

Arcade

W4938-60

Park Elm

W7967-60

Solar Oak

W7816-60

## **INTEFLEX: PALLADIAN MATERIALS:** COMPACT LAMINATE

Stacking modular elevator wall panel system with reversible compact laminate wall panels.